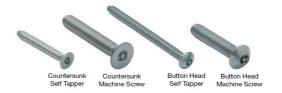

## Following Sizes Available To Order:

**Machine Screws Countersunk OR Button Head** 

M3 x 6mm TO M16 x 100mm

**Self Tapping Screws Countersunk OR Button Head** 

No:4 x 1/4 (2.9 x 9.5mm) TO No:14 x 2 (6.3 x 50mm)