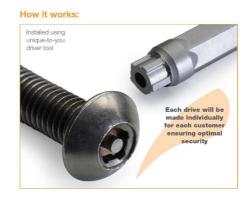

Materials: Carbon Steel AND Stainless Steel Varying MOQ's AND Tooling Charges Apply

The Drive Ensures That Each And Every Customer Has Theie Own Unique "One Of Drive Socket"

Enhancing The Level Of Security. Every User Will Have Their SOLOK <sup>™</sup> Code To Which Their Screws AND Tools Are Made Meaning Someone Else's SOLOK <sup>™</sup> Tools WILL NOT FIT Screws Manufactured To Your Code